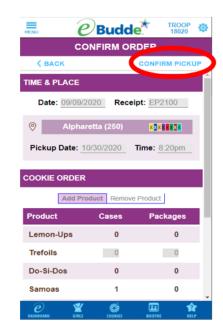

## Confirm orders with the eBudde app.

Two ways to confirm: (1) Use the calendar icon on your app to view the order that has been released for your confirmation.

OR

(2) Tap on MENU, Troop Transactions, and use the arrows to scroll to Ready for Pickup, select the transaction, Confirm Pickup AND tap OKAY.