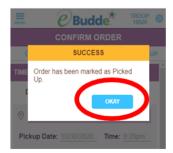

## Confirm orders with the eBudde app.

Two ways to confirm: (1) Use the calendar icon on your app to view the order that has been released for your confirmation.

OR

(2) Tap on MENU, Troop Transactions, and use the arrows to scroll to Ready for Pickup, select the transaction, Confirm Pickup AND tap OKAY.