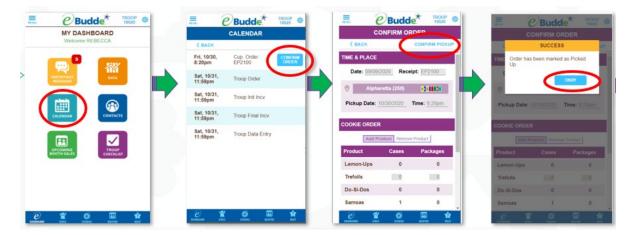

## Confirm orders with the eBudde app.

Two ways to confirm: (1) Use the calendar icon on your app to view the order that has been released for your confirmation.

OR

(2) Tap on MENU, Troop Transactions, and use the arrows to scroll to Ready for Pickup, select the transaction, Confirm Pickup AND tap OKAY.