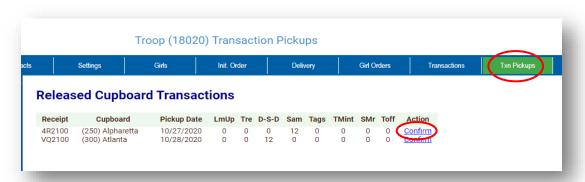

## Confirm your cupboard pickups!

All cupboard orders that have been received must be confirmed in eBudde - it's quick and easy!

## Confirm orders with the eBudde app.

Two ways to confirm: (1) Use the calendar icon on your app to view the order that has been released for your confirmation.



OR

(2) Tap on MENU, Troop Transactions, and use the arrows to scroll to Ready for Pickup, select the transaction, Confirm Pickup AND tap OKAY.







## Confirm orders on the eBudde desktop version.



## **REMEMBER:**

- Every person picking up from a Cookie Cupboard must be identified as a Troop Leader, Troop Cookie Chair, OR Troop Cookie Pickup User in eBudde.
- All orders should be placed in FULL CASES, package requests will not be honored.