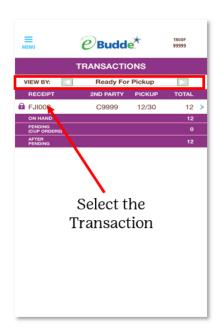

## Confirm orders with the eBudde app.

Two ways to confirm: (1) Use the calendar icon on your app to view the order that has been released for your confirmation.

OR

(2) Tap on MENU, Troop Transactions, and use the arrows to scroll to Ready for Pickup, select the transaction, Confirm Pickup AND tap OKAY.