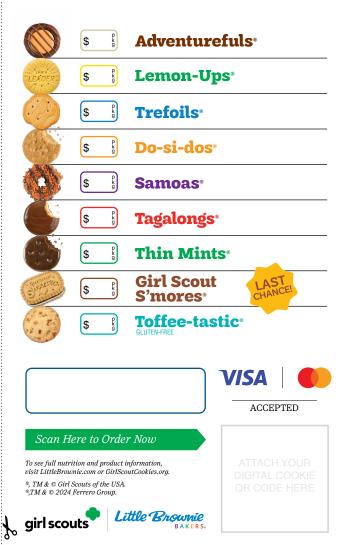

#### Sorry I Missed You!

| My name is                                                                                         |    |             | First Name Only                    |  |  |
|----------------------------------------------------------------------------------------------------|----|-------------|------------------------------------|--|--|
| Troop #                                                                                            |    |             |                                    |  |  |
| My goal is                                                                                         |    |             |                                    |  |  |
| To orde                                                                                            | r  | Ins         | ert URL or contact information     |  |  |
|                                                                                                    |    |             |                                    |  |  |
|                                                                                                    | \$ | pkg         | <b>Adventurefuls</b> <sup>®</sup>  |  |  |
| LEADER -                                                                                           | \$ | p<br>k<br>g | Lemon-Ups <sup>®</sup>             |  |  |
|                                                                                                    | \$ | p.kg        | <b>Trefoils</b> <sup>°</sup>       |  |  |
| and the second                                                                                     | \$ | pkg         | Do-si-dos <sup>.</sup>             |  |  |
|                                                                                                    | \$ | p.kg        | Samoas                             |  |  |
|                                                                                                    | \$ | pkg         | Tagalongs <sup>.</sup>             |  |  |
|                                                                                                    | \$ | p<br>k<br>g | Thin Mints <sup>®</sup>            |  |  |
| Surgering .                                                                                        | \$ | p k g       | Girl Scout<br>S'mores <sup>®</sup> |  |  |
| A STATE STATE                                                                                      | \$ | pkg         | Toffee-tastic <sup>®</sup>         |  |  |
|                                                                                                    |    |             |                                    |  |  |
|                                                                                                    |    |             | VISA 🛛 🌒                           |  |  |
|                                                                                                    |    |             | ACCEPTED                           |  |  |
| Scan Here to Order Now                                                                             |    |             |                                    |  |  |
| To see full nutrition and product information,<br>visit LittleBrownie.com or GirlScoutCookies.org. |    |             |                                    |  |  |
| <sup>9</sup> , TM & © Girl Scouts of the USA. 9,TM & © 2024 Ferrero Group. OR CODE HERE            |    |             |                                    |  |  |
| girl scouts Little Brownie<br>BAKERS.                                                              |    |             |                                    |  |  |