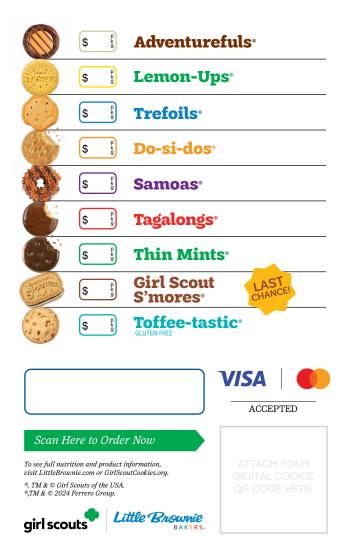

#### Sorry I Missed You!

| My name is                                                                                         |    |             | First Name Only                    |  |  |
|----------------------------------------------------------------------------------------------------|----|-------------|------------------------------------|--|--|
| Troop #                                                                                            |    |             |                                    |  |  |
| My goal is                                                                                         |    |             |                                    |  |  |
| To orde                                                                                            | r  | Ins         | ert URL or contact information     |  |  |
|                                                                                                    |    |             |                                    |  |  |
|                                                                                                    | \$ | pkg         | <b>Adventurefuls</b> <sup>®</sup>  |  |  |
| LEADER -                                                                                           | \$ | p<br>k<br>g | Lemon-Ups <sup>®</sup>             |  |  |
|                                                                                                    | \$ | p.kg        | <b>Trefoils</b> <sup>°</sup>       |  |  |
| and the second                                                                                     | \$ | pkg         | Do-si-dos <sup>.</sup>             |  |  |
|                                                                                                    | \$ | p.kg        | Samoas                             |  |  |
|                                                                                                    | \$ | pkg         | Tagalongs <sup>.</sup>             |  |  |
|                                                                                                    | \$ | p<br>k<br>g | Thin Mints <sup>®</sup>            |  |  |
| Surgering .                                                                                        | \$ | p k g       | Girl Scout<br>S'mores <sup>®</sup> |  |  |
| A STATE STATE                                                                                      | \$ | pkg         | Toffee-tastic <sup>®</sup>         |  |  |
|                                                                                                    |    |             |                                    |  |  |
|                                                                                                    |    |             | VISA 🛛 🌒                           |  |  |
|                                                                                                    |    |             | ACCEPTED                           |  |  |
| Scan Here to Order Now                                                                             |    |             |                                    |  |  |
| To see full nutrition and product information,<br>visit LittleBrownie.com or GirlScoutCookies.org. |    |             |                                    |  |  |
| <sup>9</sup> , TM & © Girl Scouts of the USA. 9,TM & © 2024 Ferrero Group. OR CODE HERE            |    |             |                                    |  |  |
| girl scouts Little Brownie<br>BAKERS.                                                              |    |             |                                    |  |  |