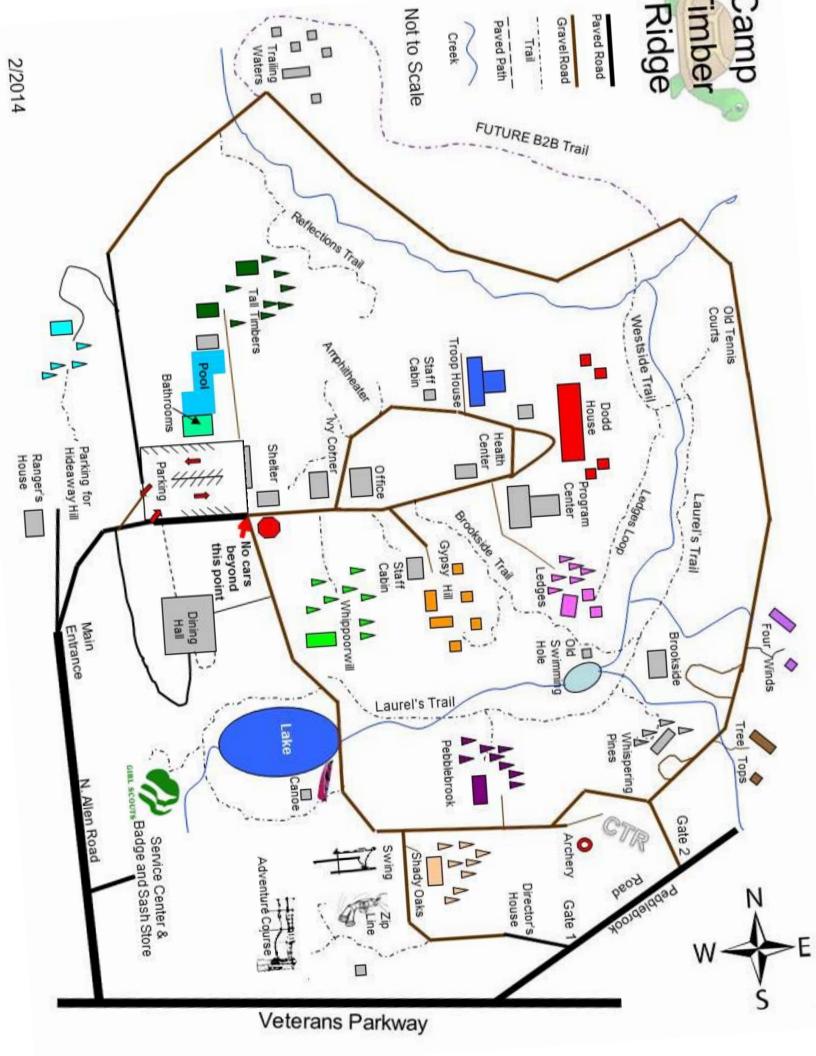

## **Use North Allen Road entrance for:**

- Whippoorwill Hill
- Gypsy Hill
- Ledges
- Dodd House
- Troop House
- Tall Timbers
- Hide-A-Way Hill
- Trailing Waters
- Ivy Corner
- Day Use Parking

Immediately after the Mt. Harmony Baptist Church, turn right onto Pebblebrook Road. Turn left at the 2nd drive.

## **Use Pebblebrook Road entrance for:**

- Shady Oaks
- Pebblebrook
- Whispering Pines
- Tree Tops
- Four Winds