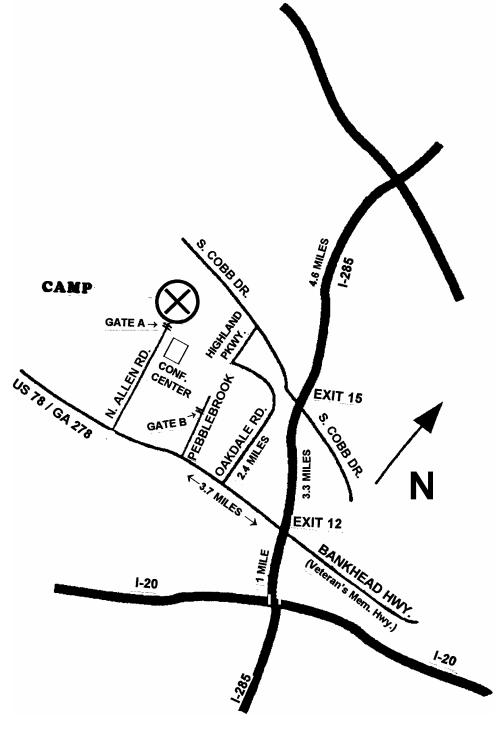

## CAMP TIMBER RIDGE

Directions: (from Atlanta) Take...

285 to exit 12 Hollowell Pkwy. US 78 / GA 278 (Veterans Memorial Hwy/Bankhead Hwy.) Go west toward Mableton 3.7 miles

About one block after the Fire Station, turn right onto North Allen Rd. Continue past the Timber Ridge Conference Center to the camp gate at the end of N. Allen Rd.

## **Use North Allen Road entrance for:**

- Whippoorwill Hill
- Gypsy Hill
- Ledges
- Dodd House
- Troop House
- Tall Timbers
- Hide-A-Way Hill
- Trailing Waters
- Ivy Corner
- Day Use Parking

Immediately after the Mt. Harmony Baptist Church, turn right onto Pebblebrook Road. Turn left at the 2nd drive.

## **Use Pebblebrook Road entrance for:**

- Shady Oaks
- Pebblebrook
- Whispering Pines
- Tree Tops
- Four Winds