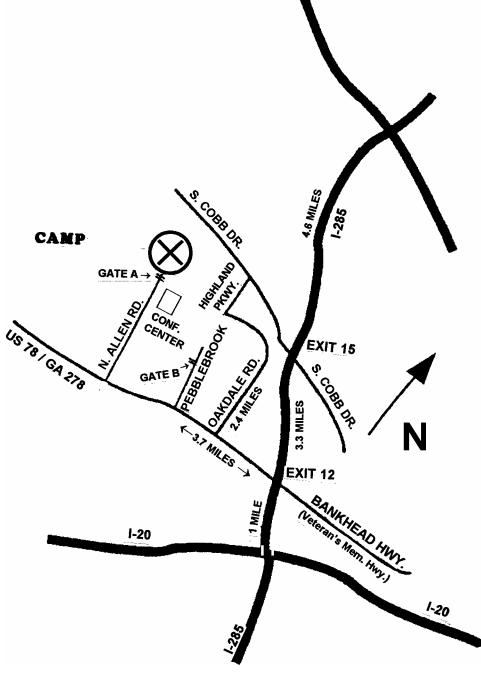

## CAMP TIMBER RIDGE

Directions: (from Atlanta) Take...

285 to exit 12 Hollowell Pkwy. US 78 / GA 278 (Veterans Memorial Hwy/Bankhead Hwy.) Go west toward Mableton 3.7 miles

About one block after the Fire Station, turn right onto North Allen Rd. Continue past the Timber Ridge Conference Center to the camp gate at the end of N. Allen Rd.

Immediately after the Mt. Harmony Baptist Church, turn right onto Pebblebrook Road. Turn left at the 2nd drive.